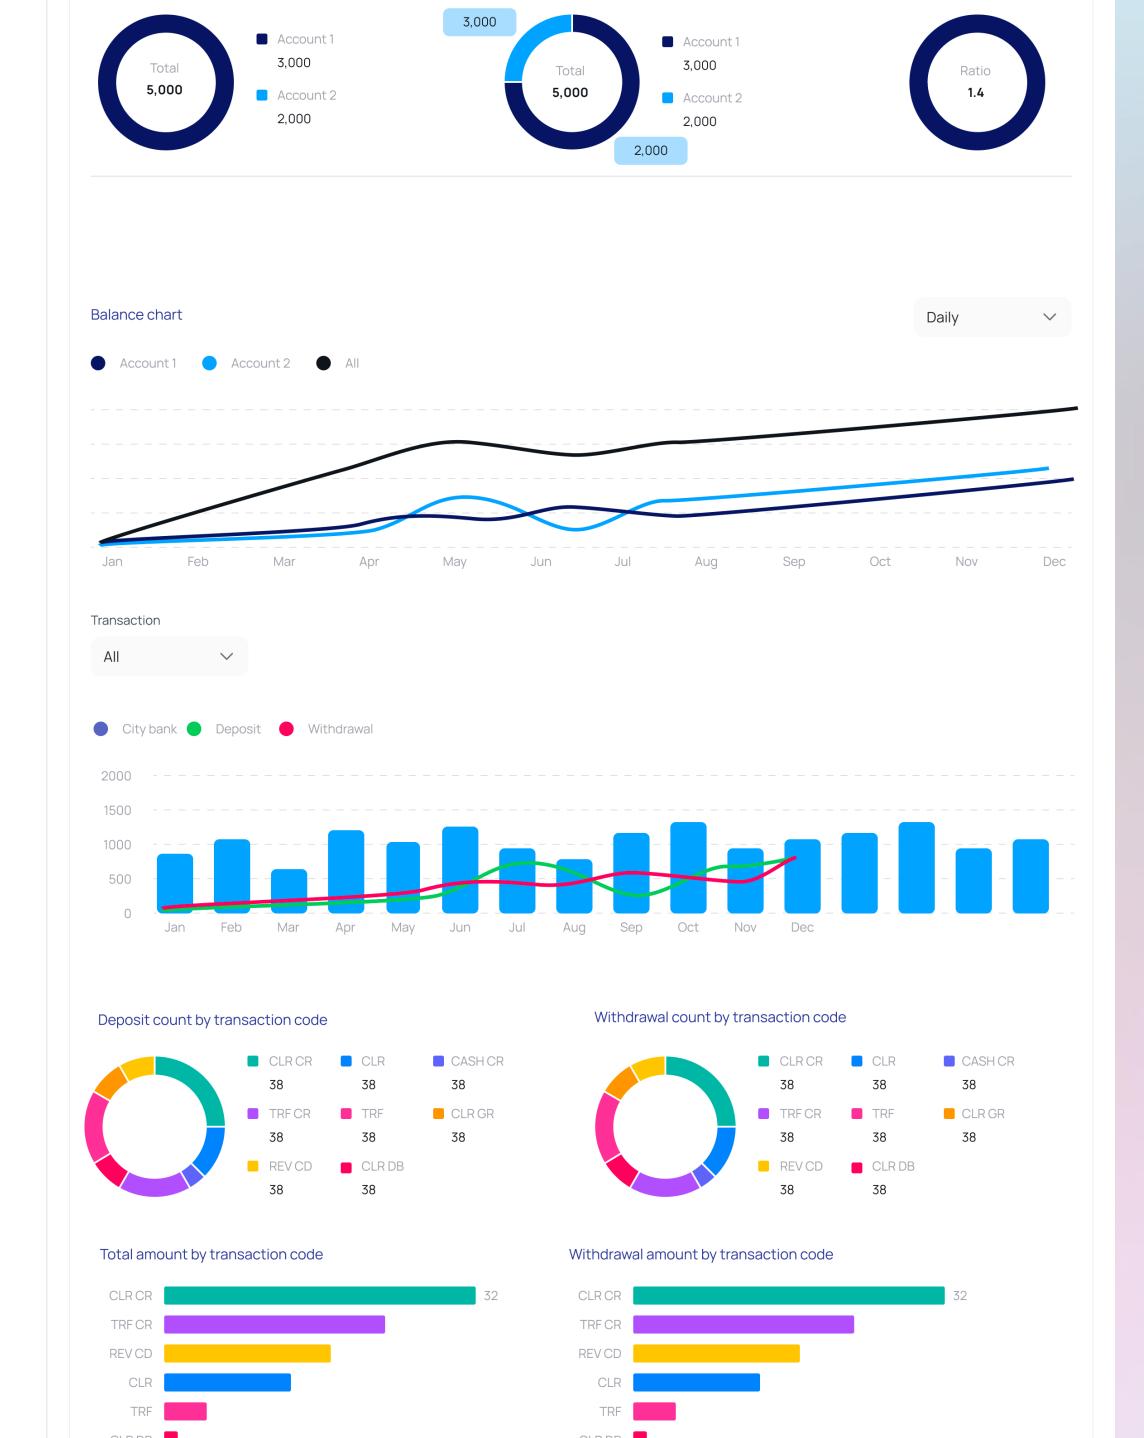

# **Bank Statement Analysis**

Categorizes and analyzes every transaction

Outputs key metrics to support credit approval and loan monitoring

Average processing time 50 seconds

# Financial Statement Analysis