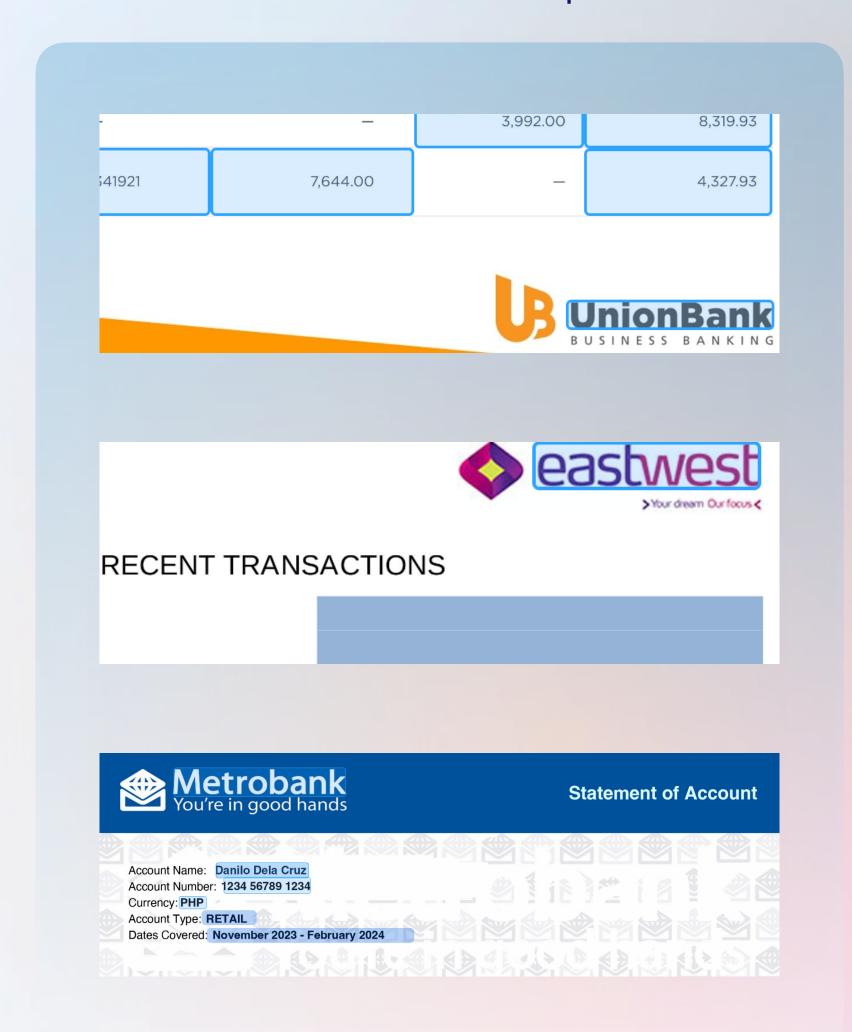

# **Bank Statement Analysis**

Categorizes and analyzes every transaction

Outputs key metrics to support credit approval and loan monitoring

Average processing time 50 seconds