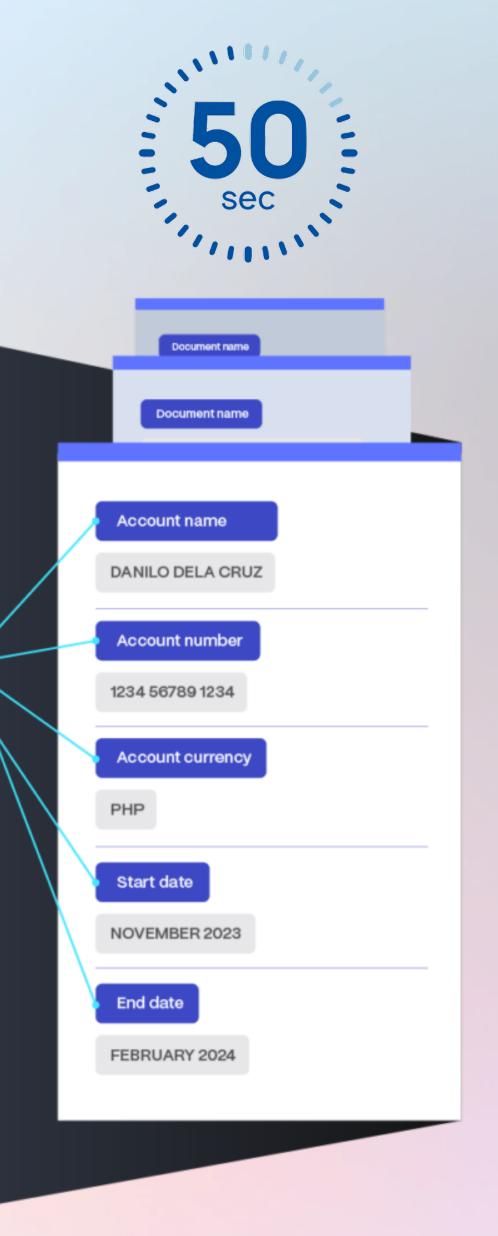

# **Bank Statement Analysis**

Categorizes and analyzes every transaction

Outputs key metrics to support credit approval and loan monitoring

Average processing time 50 seconds