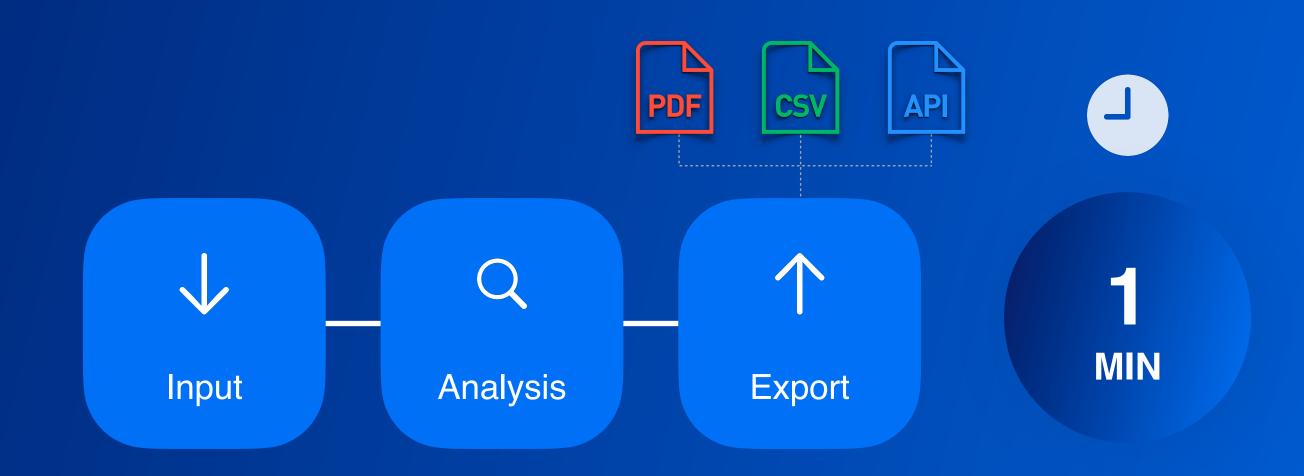

# Paper to Analysis

# **Bank Statement Analysis**

Categorizes and analyzes every transaction

Outputs key metrics to support credit approval and loan monitoring

Average processing time 50 seconds