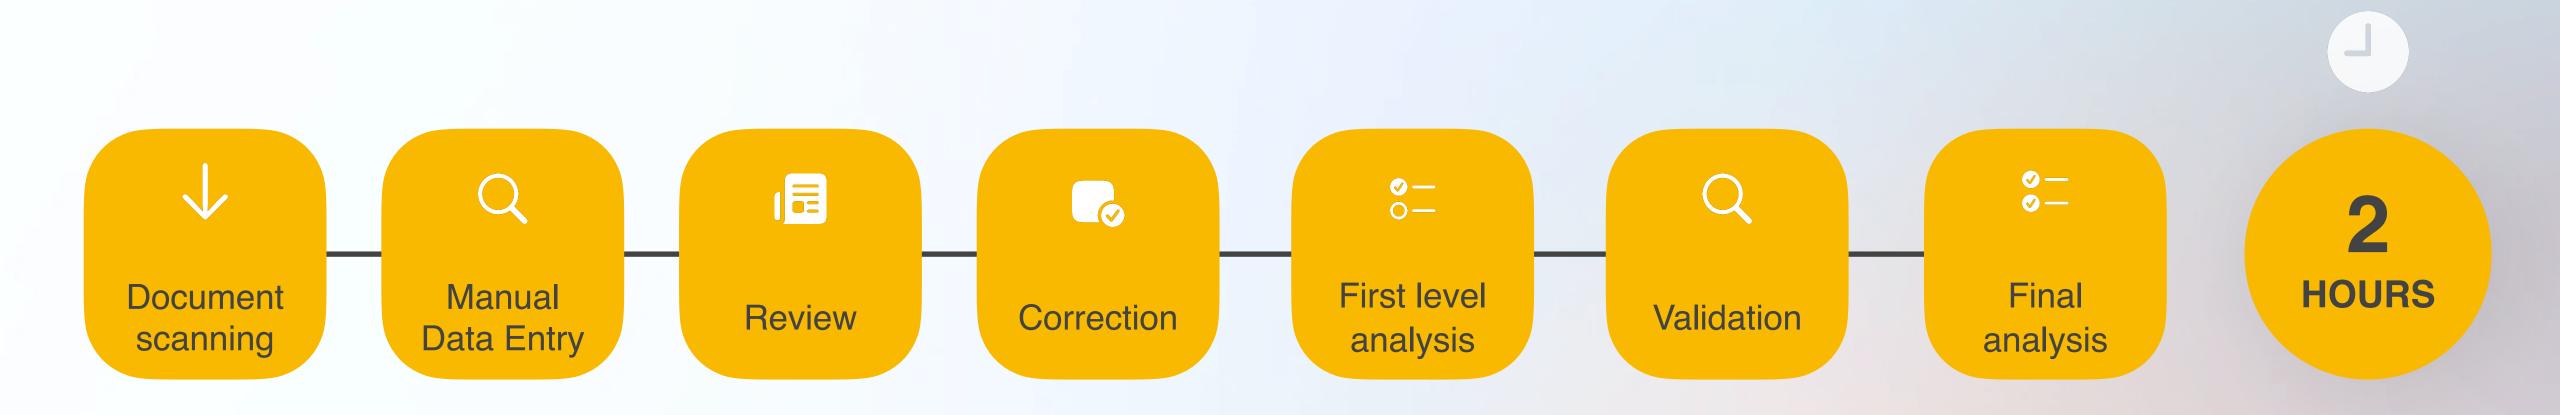

# Traditional Document Processing Flow

#### Manual

(1950-1990)

Mail & Pen & Paper

Slow and inefficient

#### **Digital**

(1991-2010)

Fax & See & Type

Same as manual but digital

#### **OCR**

(2011-2020)

**Email & Template OCR** 

Creating templates for each document less ROI

#### **Our Technology**

Today~

Al-Based Document processing

High accuracy & simultaneous analysis