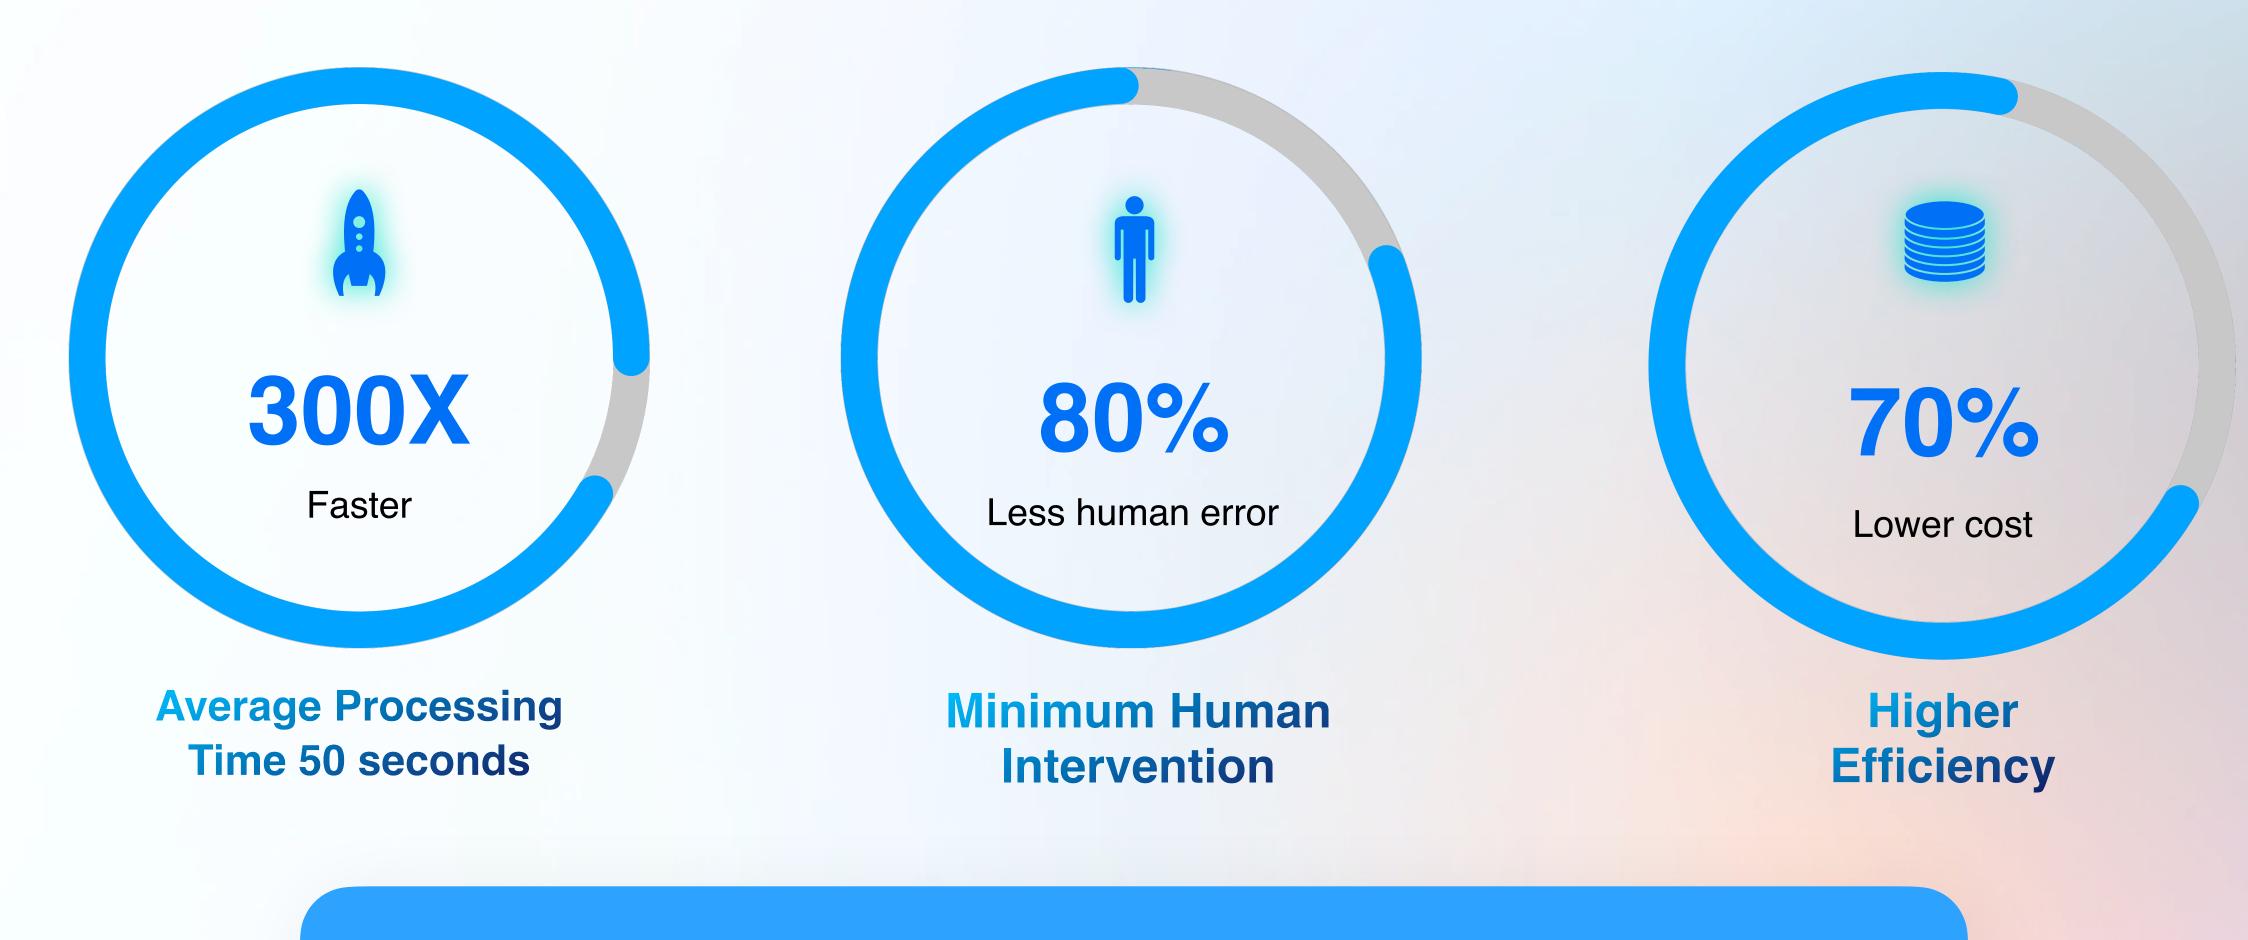

# **Bank Statement Analysis**

Categorizes and analyzes every transaction

Outputs key metrics to support credit approval and loan monitoring

Average processing time 50 seconds

#### **Process Automation Benefits**

Reduced Turnaround Time