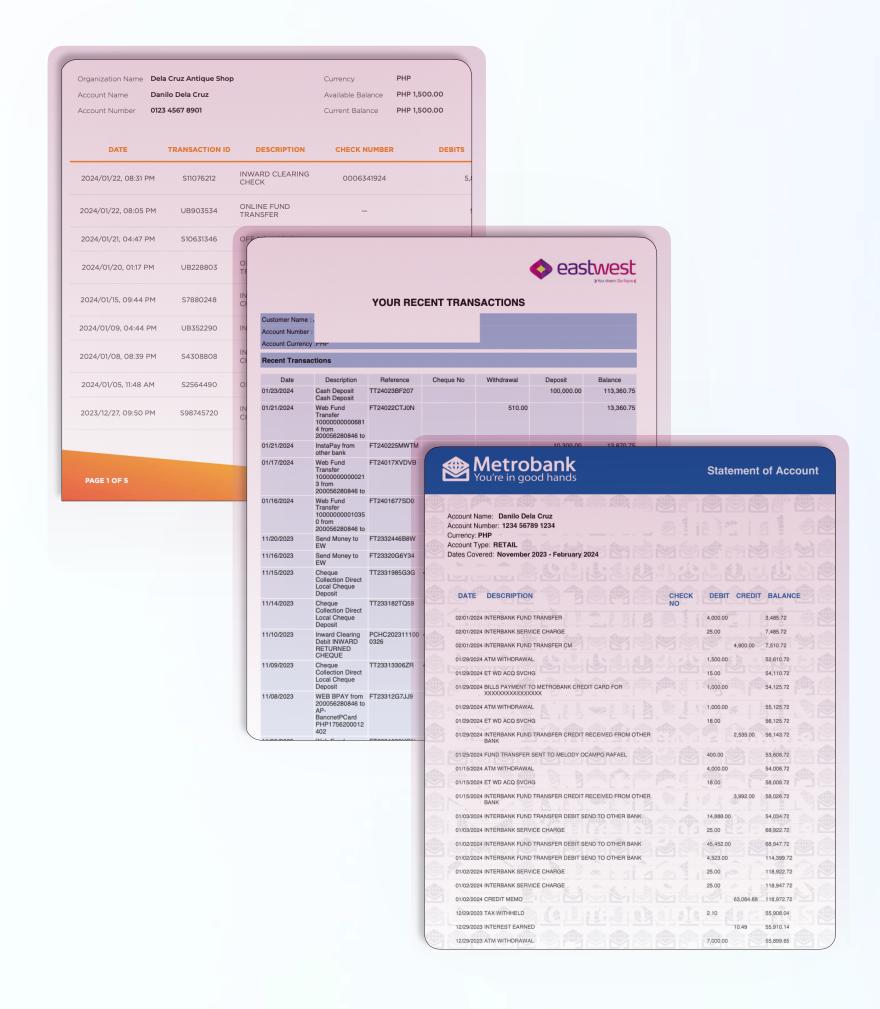

# **Bank Statement Analysis**

Categorizes and analyzes every transaction

Outputs key metrics to support credit approval and loan monitoring

Average processing time 50 seconds