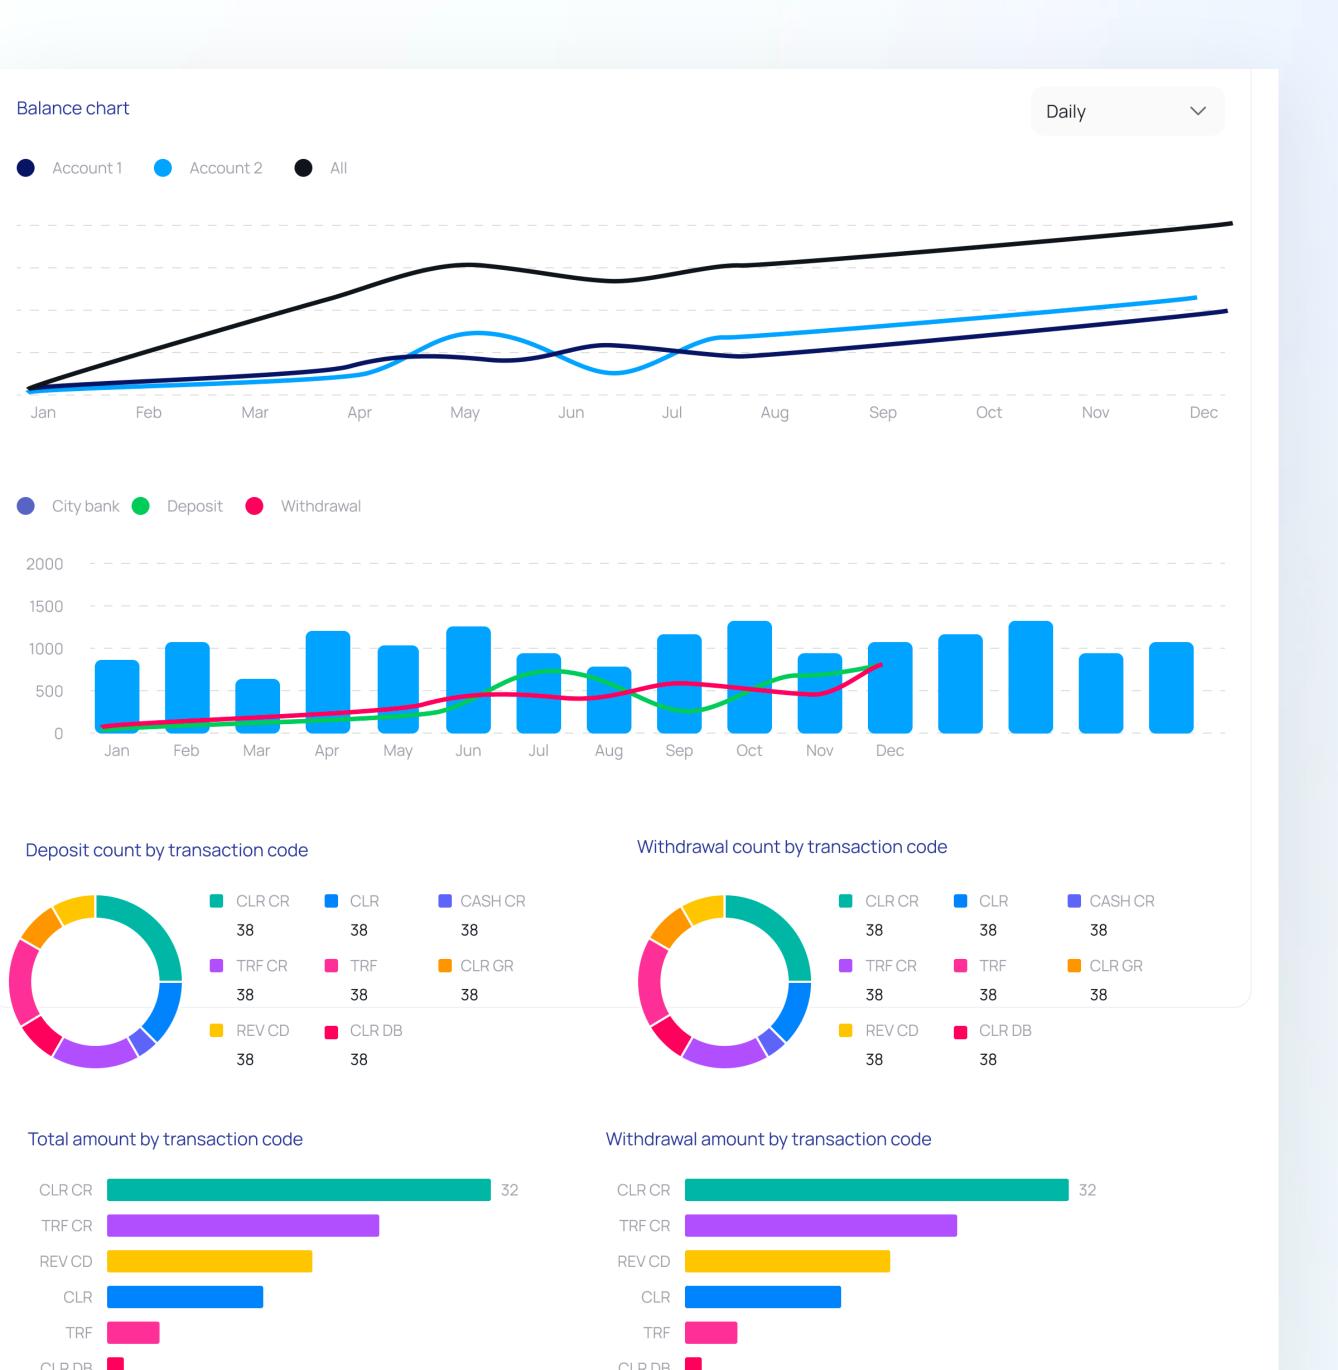

# **Bank Statement Analysis**

Categorizes and analyzes every transaction

Outputs key metrics to support credit approval and loan monitoring

Average processing time 50 seconds