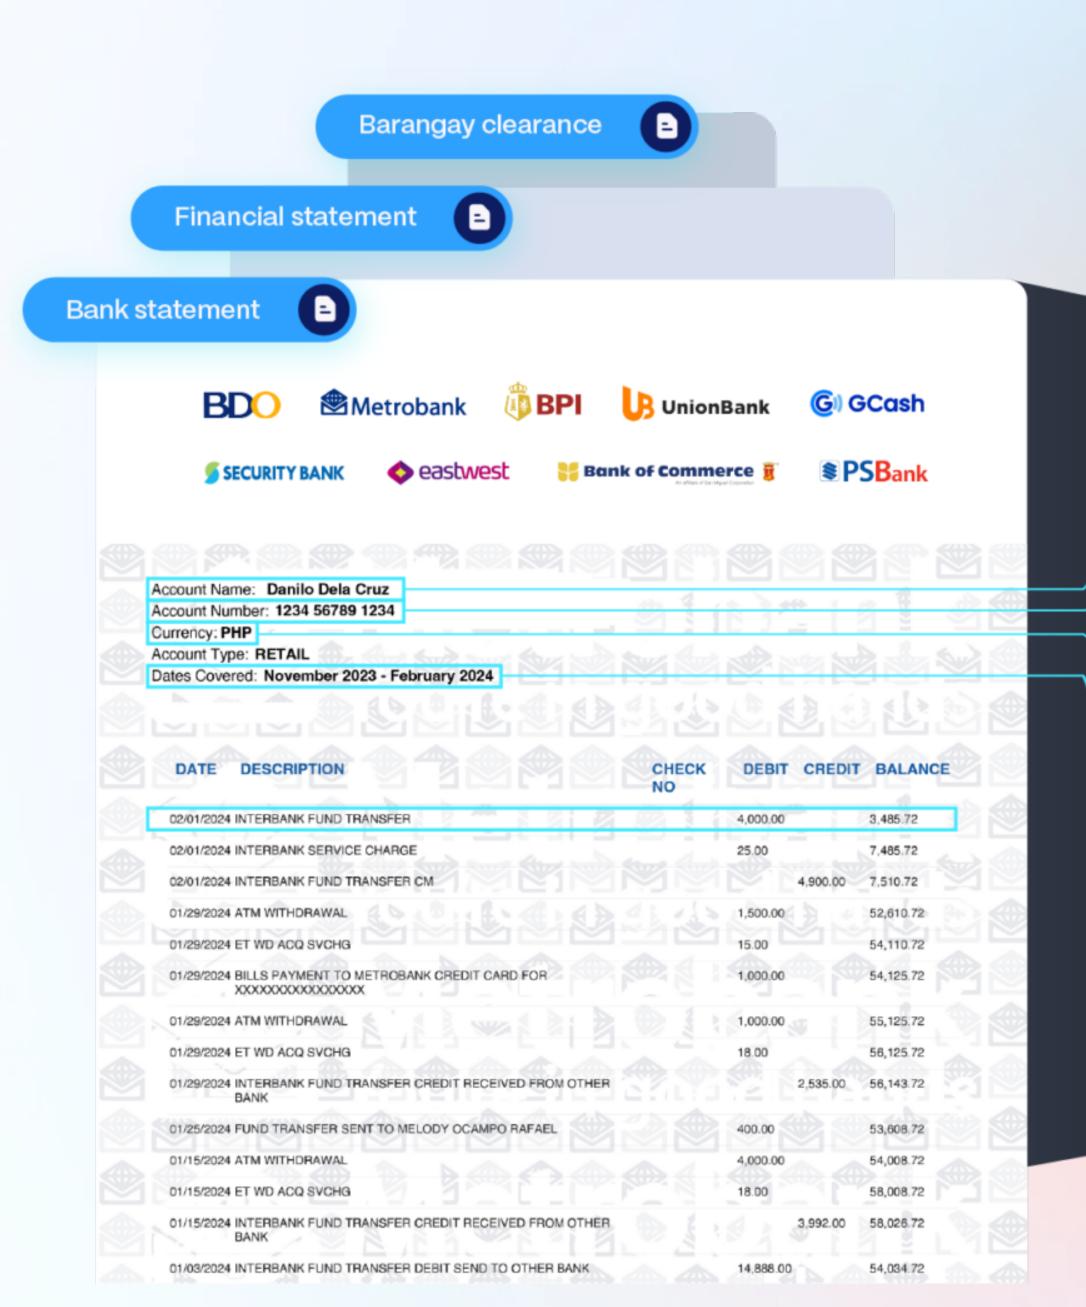

the years



#### Manual

(1950-1990)

Mail & Pen & Paper

Slow and inefficient



#### **Digital**

(1991-2010)

Fax & See & Type

Same as manual but digital



#### **OCR**

(2011-2020)

**Email & Template OCR** 

Creating templates for each document less ROI



#### **Our Technology**

Today~

Al-Based Document processing

High accuracy & simultaneous analysis

#### OCR: Structured

#### Separate OCR for each templates

VS



## mind x: Unstructured

One model for all templates



# Traditional Document Processing Flow







# Paper to Analysis







# **Bank Statement Analysis**

Categorizes and analyzes every transaction

Outputs key metrics to support credit approval and loan monitoring

Average processing time 50 seconds

# Financial Statement Analysis



## Document Coverage







# 2 Human-In-The-Loop

Al-assisted HITL examines and validates Information identified by **mind** x to require human intervention



# Compared to Industry Leader

mind x performs higher accuracy compared to Google Document Al on Philippines documents



Google Document Al

mind

#### **Process Automation Benefits**



Reduced Turnaround Time



# Thankyou



www.mindox.ai contact@mindox.ai