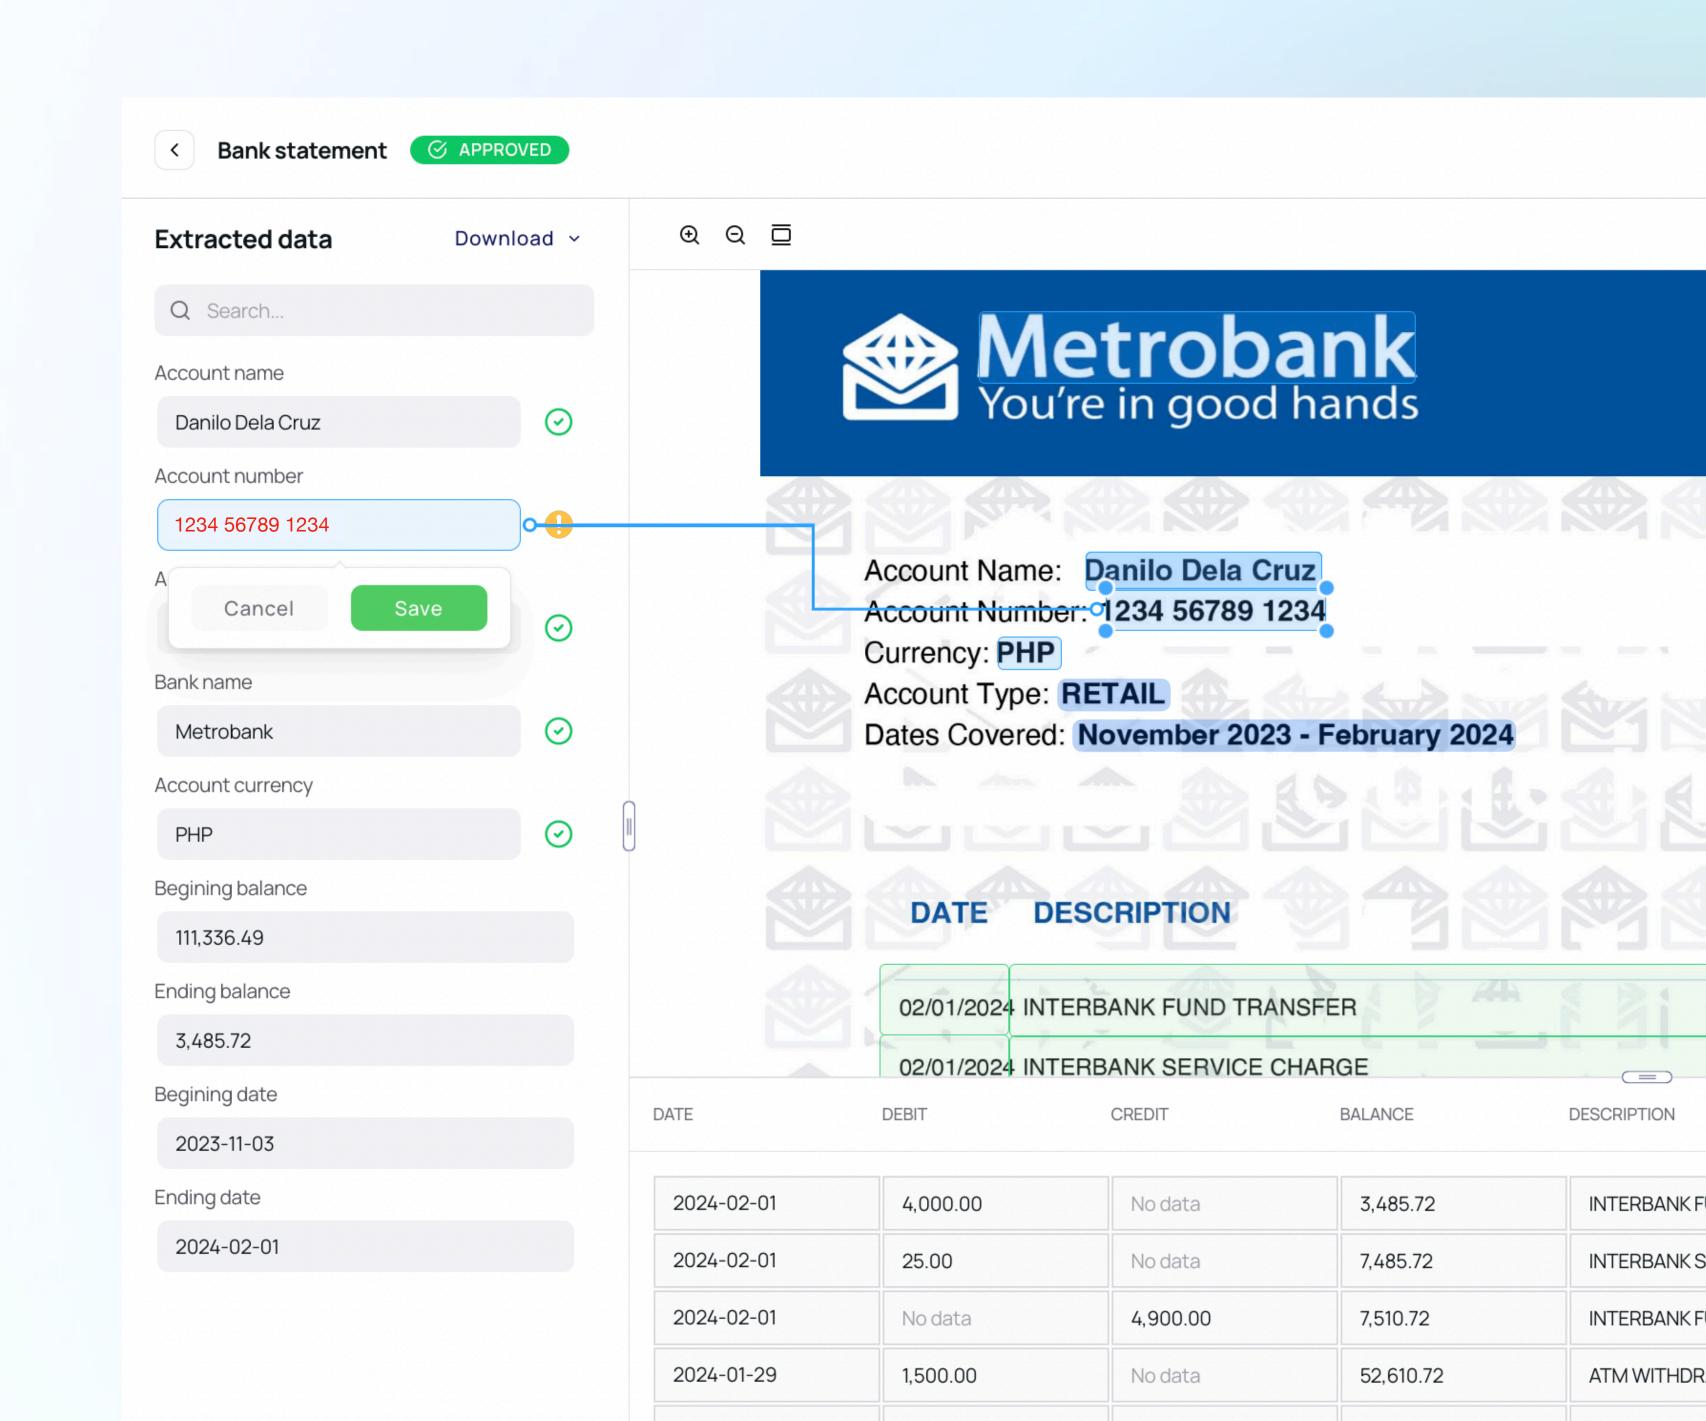

# 2 Human-In-The-Loop

Al-assisted HITL examines and validates Information identified by **mind** x to require human intervention