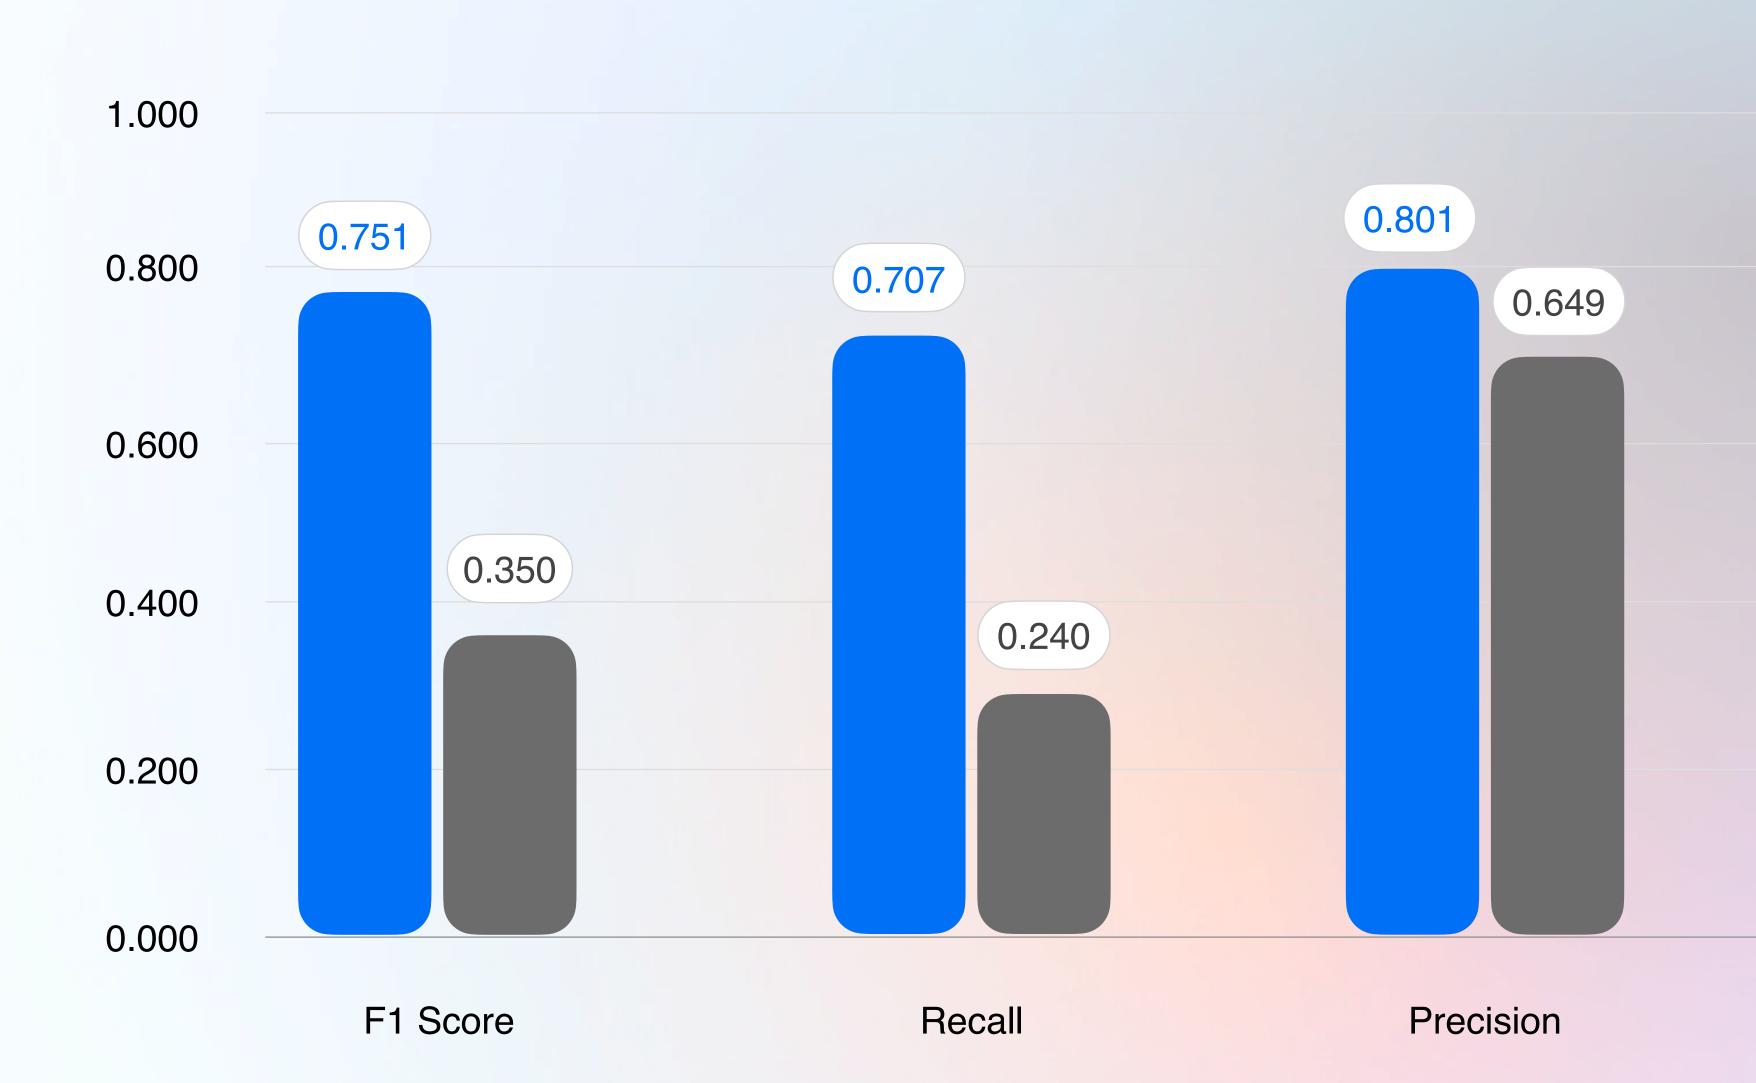

# Compared to Industry Leader

mind x performs higher accuracy compared to Google Document Al on Philippines documents

Google Document Al

mind